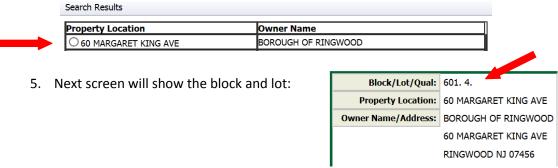

4. Click the radial button for the top entry on the list (check that it is the correct property):