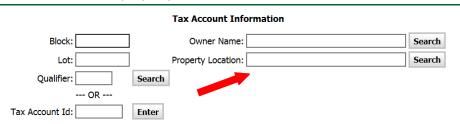

## How to look up block and lot on the Borough of Ringwood website

- 1. Go to www.ringwoodnj.net
- 2. Click on "Tax and Water Payments" (green button on right side of homepage, toward bottom):

3. Enter address in the "property location" box, then click "search:"