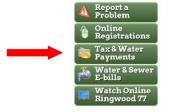

## How to look up block and lot on the Borough of Ringwood website

- 1. Go to www.ringwoodnj.net
- 2. Click on "Tax and Water Payments" (green button on right side of homepage, toward bottom):

3. Enter address in the "property location" box, then click "search:"